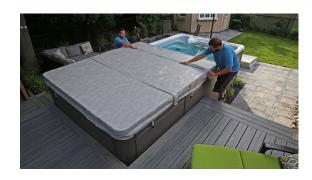

|
| Balboa Digital Controls                                           | ✓                |
| Dual Speed Filtration & Therapy Jet Pump                          | (1) 4HP          |
| Single Speed Swim Jet Pump                                        | (1) 4HP          |
| Stainless Steel Heater                                            | 5.5 kW           |
| Additional Heater                                                 | ✓                |
| Auxiliary Heating System Bypass Loop<br>(For a Gas Heater Hookup) | ✓                |
| 75 sq. ft. Vortex Filtration System                               | ✓                |
| Programmable Filtration Cycles                                    | ✓                |

## **OPTIONAL FEATURE**

5 TIER SWIM SPA STEP





## SECTIONAL HARD COVER



## SWIM SPA COLOUR COMBINATION

STERLING MARBLE ACRYLIC

DRIFTWOOD CABINETRY