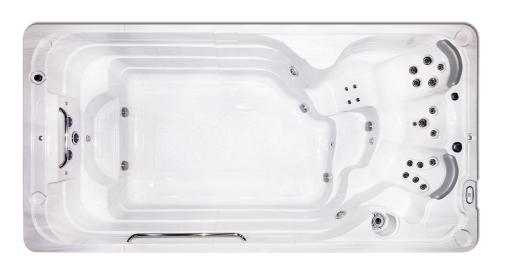

## 2023 Sunrise Swim Specs

| MODEL                                                             | 16' SWIM SPA     |
|-------------------------------------------------------------------|------------------|
| Voltage                                                           | 230 Volt         |
| Hydrotherapy Seating                                              | 3                |
| Shell Dimensions                                                  | 186" x 93" x 48" |
| Volume                                                            | 7,358 Litres     |
| Weight Full                                                       | 18,677lbs        |
| Weight Empty                                                      | 2,460lbs         |
| Therapy Jets                                                      | 21               |
| High Flow Swim Jets                                               | 2                |
| Bouyancy Jet                                                      | 1                |
| Underwater LED Safety Lighting                                    | $\checkmark$     |
| 24" Exercise Bar                                                  | ✓                |
| 48" Exercise Bar                                                  | ✓                |
| Tether System                                                     | ✓                |
| Headrests                                                         | 2                |
| Dura Exterior Cabinetry                                           | ✓                |
| Sectional Hard Cover<br>(5 pieces that velcro together)           | ✓                |
| Balboa Digital Controls                                           | ✓                |
| Dual Speed Filtration & Therapy Jet Pump                          | (1) 4HP          |
| Single Speed Swim Jet Pump                                        | (1) 4HP          |
| Stainless Steel Heater                                            | 5.5 kW           |
| Additional Heater                                                 | ✓                |
| Auxiliary Heating System Bypass Loop<br>(For a Gas Heater Hookup) | ✓                |
| 75 sq. ft. Vortex Filtration System                               | ✓                |
| Programmable Filtration Cycles                                    | ✓                |

## SWIM SPA COLOUR COMBINATION

STERLING MARBLE ACRYLIC

DRIFTWOOD CABINETRY