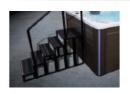

ogether)           | ✓                |
| Balboa Digital Controls                                           | ✓                |
| Dual Speed Filtration & Therapy Jet Pump                          | (1) 4HP          |
| Single Speed Swim Jet Pump                                        | (1) 4HP          |
| Stainless Steel Heater                                            | 5.5 kW           |
| Additional Heater                                                 | ✓                |
| Auxiliary Heating System Bypass Loop<br>(For a Gas Heater Hookup) | ✓                |
| 75 sq. ft. Vortex Filtration System                               | ✓                |
| Programmable Filtration Cycles                                    | ✓                |

## **OPTIONAL FEATURE**

5 TIER SWIM SPA STEP





## SECTIONAL HARD COVER



## SWIM SPA COLOUR COMBINATION

STERLING MARBLE ACRYLIC

DRIFTWOOD CABINETRY